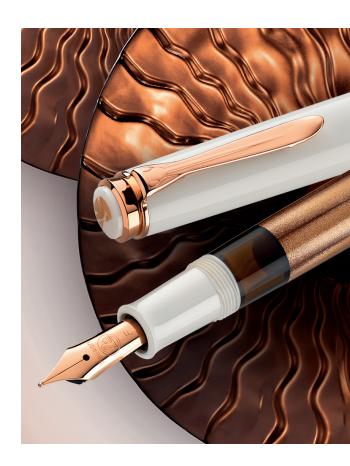

## SPECIAL EDITION Classic M 200 Copper Rose Gold

The Special Edition Copper Rose Gold creates a perfect balance between timeless aesthetics and subtle sophistication. The M200 Classic Copper Rose Gold fountain pen combines a distinctive color tone with stylish elegance.

Precious resin and a special color granulate with copper-colored particles create an enchanting shimmering effect. The world of Classic writing instruments experiences a premiere through the use of rose gold plated decorative elements. The warm copper tones of the barrel and the elegant decorative elements in rose gold give the fountain pen an exclusive touch.

The high-quality stainless steel nib, also finished in rose gold, offers a smooth and precise writing experience. It is available in nib sizes EF, F, M, and B to cater to the individual preferences of every writer. In addition, the color-coordinated ink window provides a view of the ink filling level, allowing you to keep an eye on the ink supply at all times.

The Special Edition Copper Rose Gold is exclusively available as a piston fountain pen and promises the highest quality and a special writing experience.