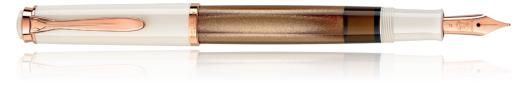

## SPECIAL EDITION Classic M 200 Copper Rose Gold

The Special Edition Copper Rose Gold creates a perfect balance between timeless aesthetics and subtle sophistication. The M200 Classic Copper Rose Gold fountain pen combines a distinctive color tone with stylish elegance.

Precious resin and a special color granulate with copper-colored particles create an enchanting shimmering effect. The world of Classic writing instruments experiences a premiere through the use of rose gold plated decorative elements. The warm copper tones of the barrel and the elegant decorative elements in rose gold give the fountain pen an exclusive touch.

The high-quality stainless steel nib, also finished in rose gold, offers a smooth and precise writing experience. It is available in nib sizes EF, F, M, and B to cater to the individual preferences of every writer. In addition, the color-coordinated ink window provides a view of the ink filling level, allowing you to keep an eye on the ink supply at all times.

The Special Edition Copper Rose Gold is exclusively available as a piston fountain pen and promises the highest quality and a special writing experience.