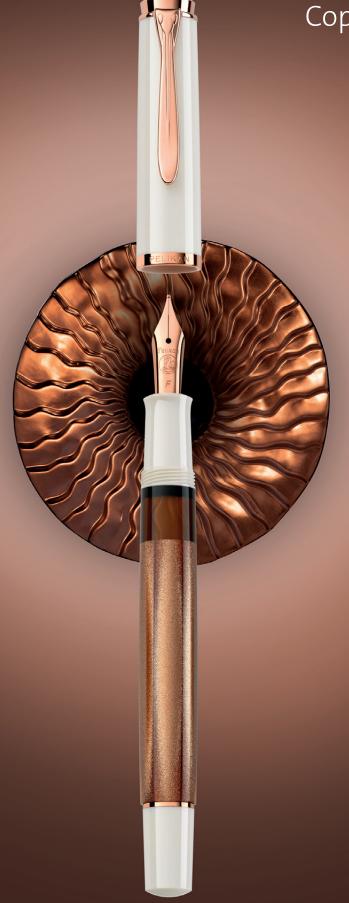

## SPECIAL EDITION Classic M 200 Copper Rose Gold

The Special Edition Copper Rose Gold creates a perfect balance between timeless aesthetics and subtle sophistication. The M200 Classic Copper Rose Gold fountain pen combines a distinctive color tone with stylish elegance.

Precious resin and a special color granulate with copper-colored particles create an enchanting shimmering effect. The world of Classic writing instruments experiences a premiere through the use of rose gold plated decorative elements. The warm copper tones of the barrel and the elegant decorative elements in rose gold give the fountain pen an exclusive touch.

The high-quality stainless steel nib, also finished in rose gold, offers a smooth and precise writing experience. It is available in nib sizes EF, F, M, and B to cater to the individual preferences of every writer. In addition, the color-coordinated ink window provides a view of the ink filling level, allowing you to keep an eye on the ink supply at all times.

The Special Edition Copper Rose Gold is exclusively available as a piston fountain pen and promises the highest quality and a special writing experience.